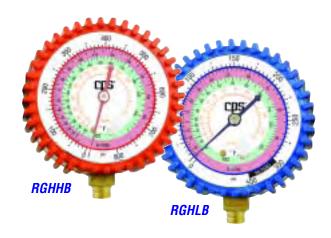

## PRO-SET® 21/2" 68mm Pressure Gauges

- No-flutter gauge design
- Easy to read color coded dials
- Durable metal casing
- Front calibration access port
- High impact pop-in lexan lens
- 1/8" NPT brass connection

R-134a R-22 R-404A

Calibration access port