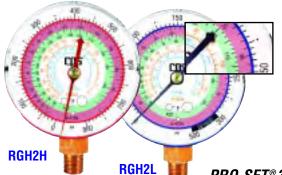

### PRO-SET® 31/8" /80mm Pressure Gauges

**RGDL** 

- Extra large easy to read scalesNo-flutter gauge design
- Durable metal casing
- Front calibration access port
- High impact pop-in lexan lens
- 1/8" NPT brass connection

R-134a R-22 R-404A R-410A

PRO-SET® 31/8" /80mm Oil-Filled Pressure Gauges

Fill Port

- Extra large scales
- No-flutter gauge design
- Rear calibration access port
- 1/8" NPT brass connection