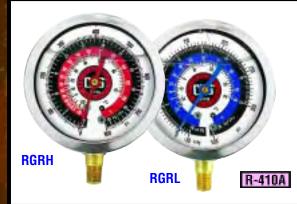

R-134a R-22 R-404A R-410A

PRO-SET® 31/8" /80mm Oil-Filled Pressure Gauges

Fill Port

- Extra large scales
- No-flutter gauge design
- Rear calibration access port
- 1/8" NPT brass connection